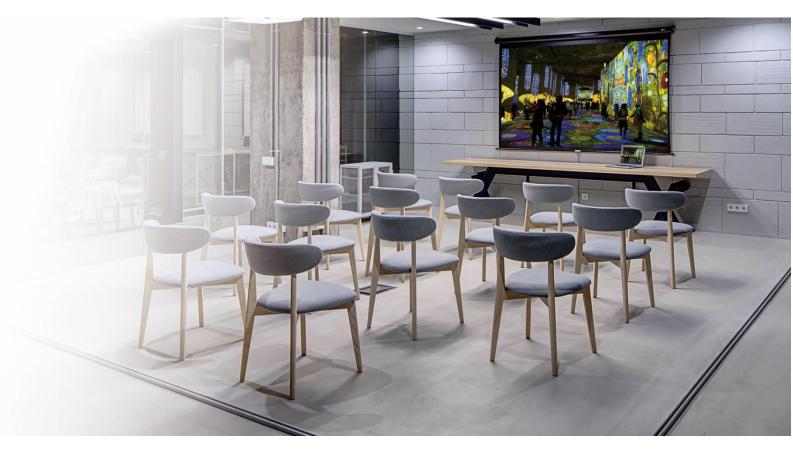

#### **Brighter Performance**

The BEST choice in medium-sized spaces. Lights on viewing, vibrant in all conditions.

#### **High Contrast**

Add more depth to your image with outstanding colors and exceptional black and white contrast performance. The image comes alive and text appears crisp and clear.