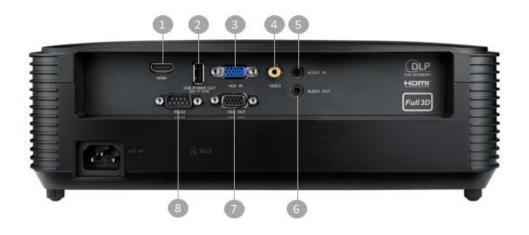

#### **SA34S**

1. HDMI

2. USB Power

3. VGA In

4. Composite In

5. Audio In

6. Audio Out

7. VGA Out

8. RS-232