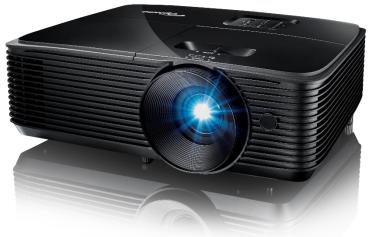

# **SA34S**

# The Compact and powerful projector

- Brighter Performance 3,800 lumens
- SVGA resolution\*
- Powerful audio with built-in 10W speaker\*
- ECO+ mode for extended lamp life up to 15,000 hours