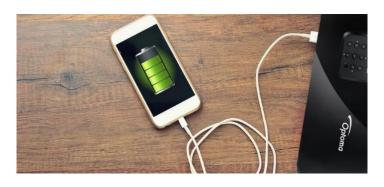

#### **USB Power**

The built-in USB power output (5V/1.5A) can be utilized to provide power for your streaming dongles such as Chromecast, HDCast Pro, or mobile devices. Charge your mobile devices simply by plugging in your USB charging cable.