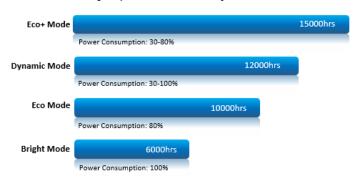

#### 15,000 hour Lamp Life

Via the extended Lamp Life Mode (Eco+), to maximum the projector efficiency with Low TCO.

### **Specification**

| Model                                     |           | SA34S                             |
|-------------------------------------------|-----------|-----------------------------------|
| Resolution                                |           | SVGA                              |
| Brightness                                |           | 3800                              |
| Contrast Ratio                            |           | 22000:1                           |
| Speaker                                   |           | 10W                               |
| Noise (Eco mode)                          |           | 27db                              |
| Dimension / Weight                        |           | 9.8 x 32 x 24 cm (w/o feet) / 3kg |
| Throw Ratio                               |           | 1.94 - 2.16                       |
| Zoom Lens                                 |           | 1.1x                              |
| Lamp Power                                |           | 203W                              |
| Lamp life<br>(bright/ ECO/ Dynamic/ ECO+) |           | 15000 hours                       |
| I/O                                       | HDMI      | V                                 |
|                                           | VGA-in    | V                                 |
|                                           | VGA-out   | V                                 |
|                                           | Composite | V                                 |
|                                           | USB       | V                                 |
|                                           | Audio-in  | V                                 |
|                                           | Audi-out  | V                                 |
|                                           | RS232     | V                                 |